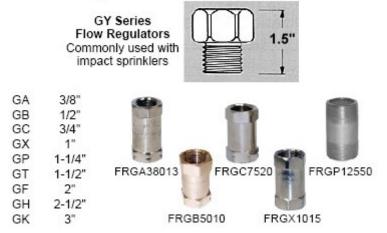

## Flow Control Valve Data

G Series Flow Regulators are designed to deliver a constant volume of water flow output over a wide pressure drop range. The controlling mechanism consists of a flexible orifice engineered to vary its effective area inversely to the applied pressure. At pressures above the threshold pressure the orifice distorts reducing the opening size to maintain the output flow rate to within ±15% up to pressure drops of 125 psi.

Special Order - Stainless Steel Available.

NOTE: Flow regulators are recommended for potable water below 1800 F, flow tolerance of valve ± 15%, and maximum system pressure of 200 psi.