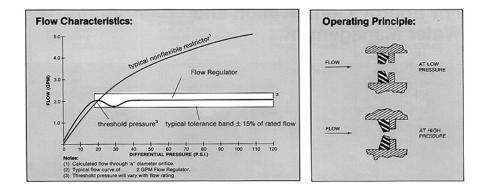

## Flow Control Valve Data

G Series Flow Regulators are designed to deliver a constant volume of water flow output over a wide pressure drop range. The controlling mechanism consists of a flexible orifice engineered to vary its effective area inversely to the applied pressure. At pressures above the threshold pressure the orifice distorts reducing the opening size to maintain the output flow rate to within ±15% up to pressure drops of 125 psi.